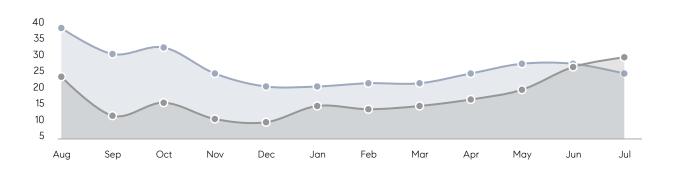

uses         | AVERAGE DOM        | 13        | 25        | -48%     |
|                | % OF ASKING PRICE  | 103%      | 102%      |          |
|                | AVERAGE SOLD PRICE | \$604,769 | \$510,615 | 18%      |
|                | # OF CONTRACTS     | 12        | 20        | -40%     |
|                | NEW LISTINGS       | 11        | 20        | -45%     |
| Condo/Co-op/TH | AVERAGE DOM        | -         | 14        | -        |
|                | % OF ASKING PRICE  | -         | 101%      |          |
|                | AVERAGE SOLD PRICE | -         | \$604,750 | -        |
|                | # OF CONTRACTS     | 2         | 2         | 0%       |
|                | NEW LISTINGS       | 1         | 3         | -67%     |

# Waldwick

**JULY 2022** 

### Monthly Inventory





### Contracts By Price Range



### Listings By Price Range



# COMPASS



Compass makes no representations or warranties, express or implied, with respect to future market conditions or prices of residential product at the time the subject property or any competitive property is complete and ready for occupancy or with respect to any report, study, finding, recommendation or other information provided by Compass herein. Moreover, no warranty, express or implied, is made or should be assumed regarding the accuracy, adequacy, completeness, legality, reliability, merchantability or fitness for a particular purpose of any information, in part or whole, contained herein. All material is presented with the understanding that Compass shall not be deemed to provide legal, accounting or other p