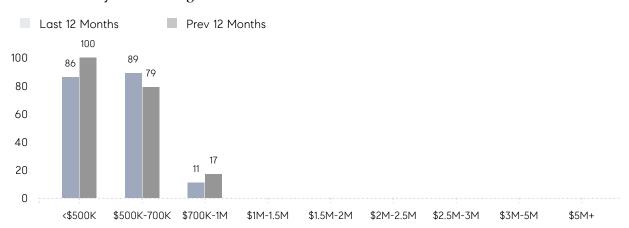

| 13        | 25        | -48%     |
|                | % OF ASKING PRICE  | 103%      | 102%      |          |
|                | AVERAGE SOLD PRICE | \$604,769 | \$510,615 | 18%      |
|                | # OF CONTRACTS     | 12        | 20        | -40%     |
|                | NEW LISTINGS       | 11        | 20        | -45%     |
| Condo/Co-op/TH | AVERAGE DOM        | -         | 14        | -        |
|                | % OF ASKING PRICE  | -         | 101%      |          |
|                | AVERAGE SOLD PRICE | -         | \$604,750 | -        |
|                | # OF CONTRACTS     | 2         | 2         | 0%       |
|                | NEW LISTINGS       | 1         | 3         | -67%     |

# Waldwick

**JULY 2022** 

### Monthly Inventory





### Contracts By Price Range



### Listings By Price Range



# COMPASS



Compass makes no representations or warranties, express or implied, with respect to future market conditions or prices of residential product at the time the subject property or any competitive property is complete and ready for occupancy or with respect to any report, study, finding, recommendation or other information provided by Compass herein. Moreover, no warranty, express or implied, is made or should be assumed regarding the accuracy, adequacy, completeness, legality, reliability, merchantability or fitness for a particular purpose of any information, in part or whole, contained herein. All material is presented with the understanding that Compass shall not be deemed to provide legal, accounting or other professional services. This is no