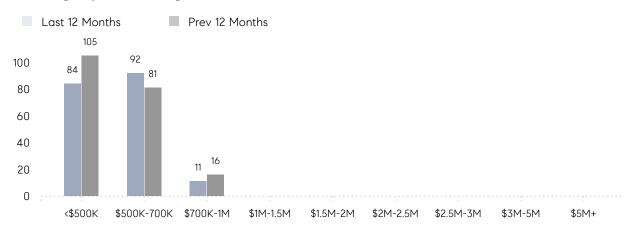

%     |
|                | % OF ASKING PRICE  | 103%      | 102%      |          |
|                | AVERAGE SOLD PRICE | \$604,769 | \$510,615 | 18%      |
|                | # OF CONTRACTS     | 12        | 20        | -40%     |
|                | NEW LISTINGS       | 11        | 20        | -45%     |
| Condo/Co-op/TH | AVERAGE DOM        | -         | 14        | -        |
|                | % OF ASKING PRICE  | -         | 101%      |          |
|                | AVERAGE SOLD PRICE | -         | \$604,750 | -        |
|                | # OF CONTRACTS     | 2         | 2         | 0%       |
|                | NEW LISTINGS       | 1         | 3         | -67%     |

# Waldwick

**JULY 2022** 

### Monthly Inventory





### Contracts By Price Range



### Listings By Price Range



# COMPASS



Compass makes no representations or warranties, express or implied, with respect to future market conditions or prices of residential product at the time the subject property or any competitive property is complete and ready for occupancy or with respect to any report, study, finding, recommendation or other information provided by Compass herein. Moreover, no warranty, express or implied, is made or should be assumed regarding the accuracy, adequacy, completeness, legality, reliability, merchantability or fitness for a particular purpose of any information, in part or whole, contained herein. All material is presented with the understanding that Compass shall not be deemed to provide legal, accounting or other professional services. This is not intended to solicit the purch